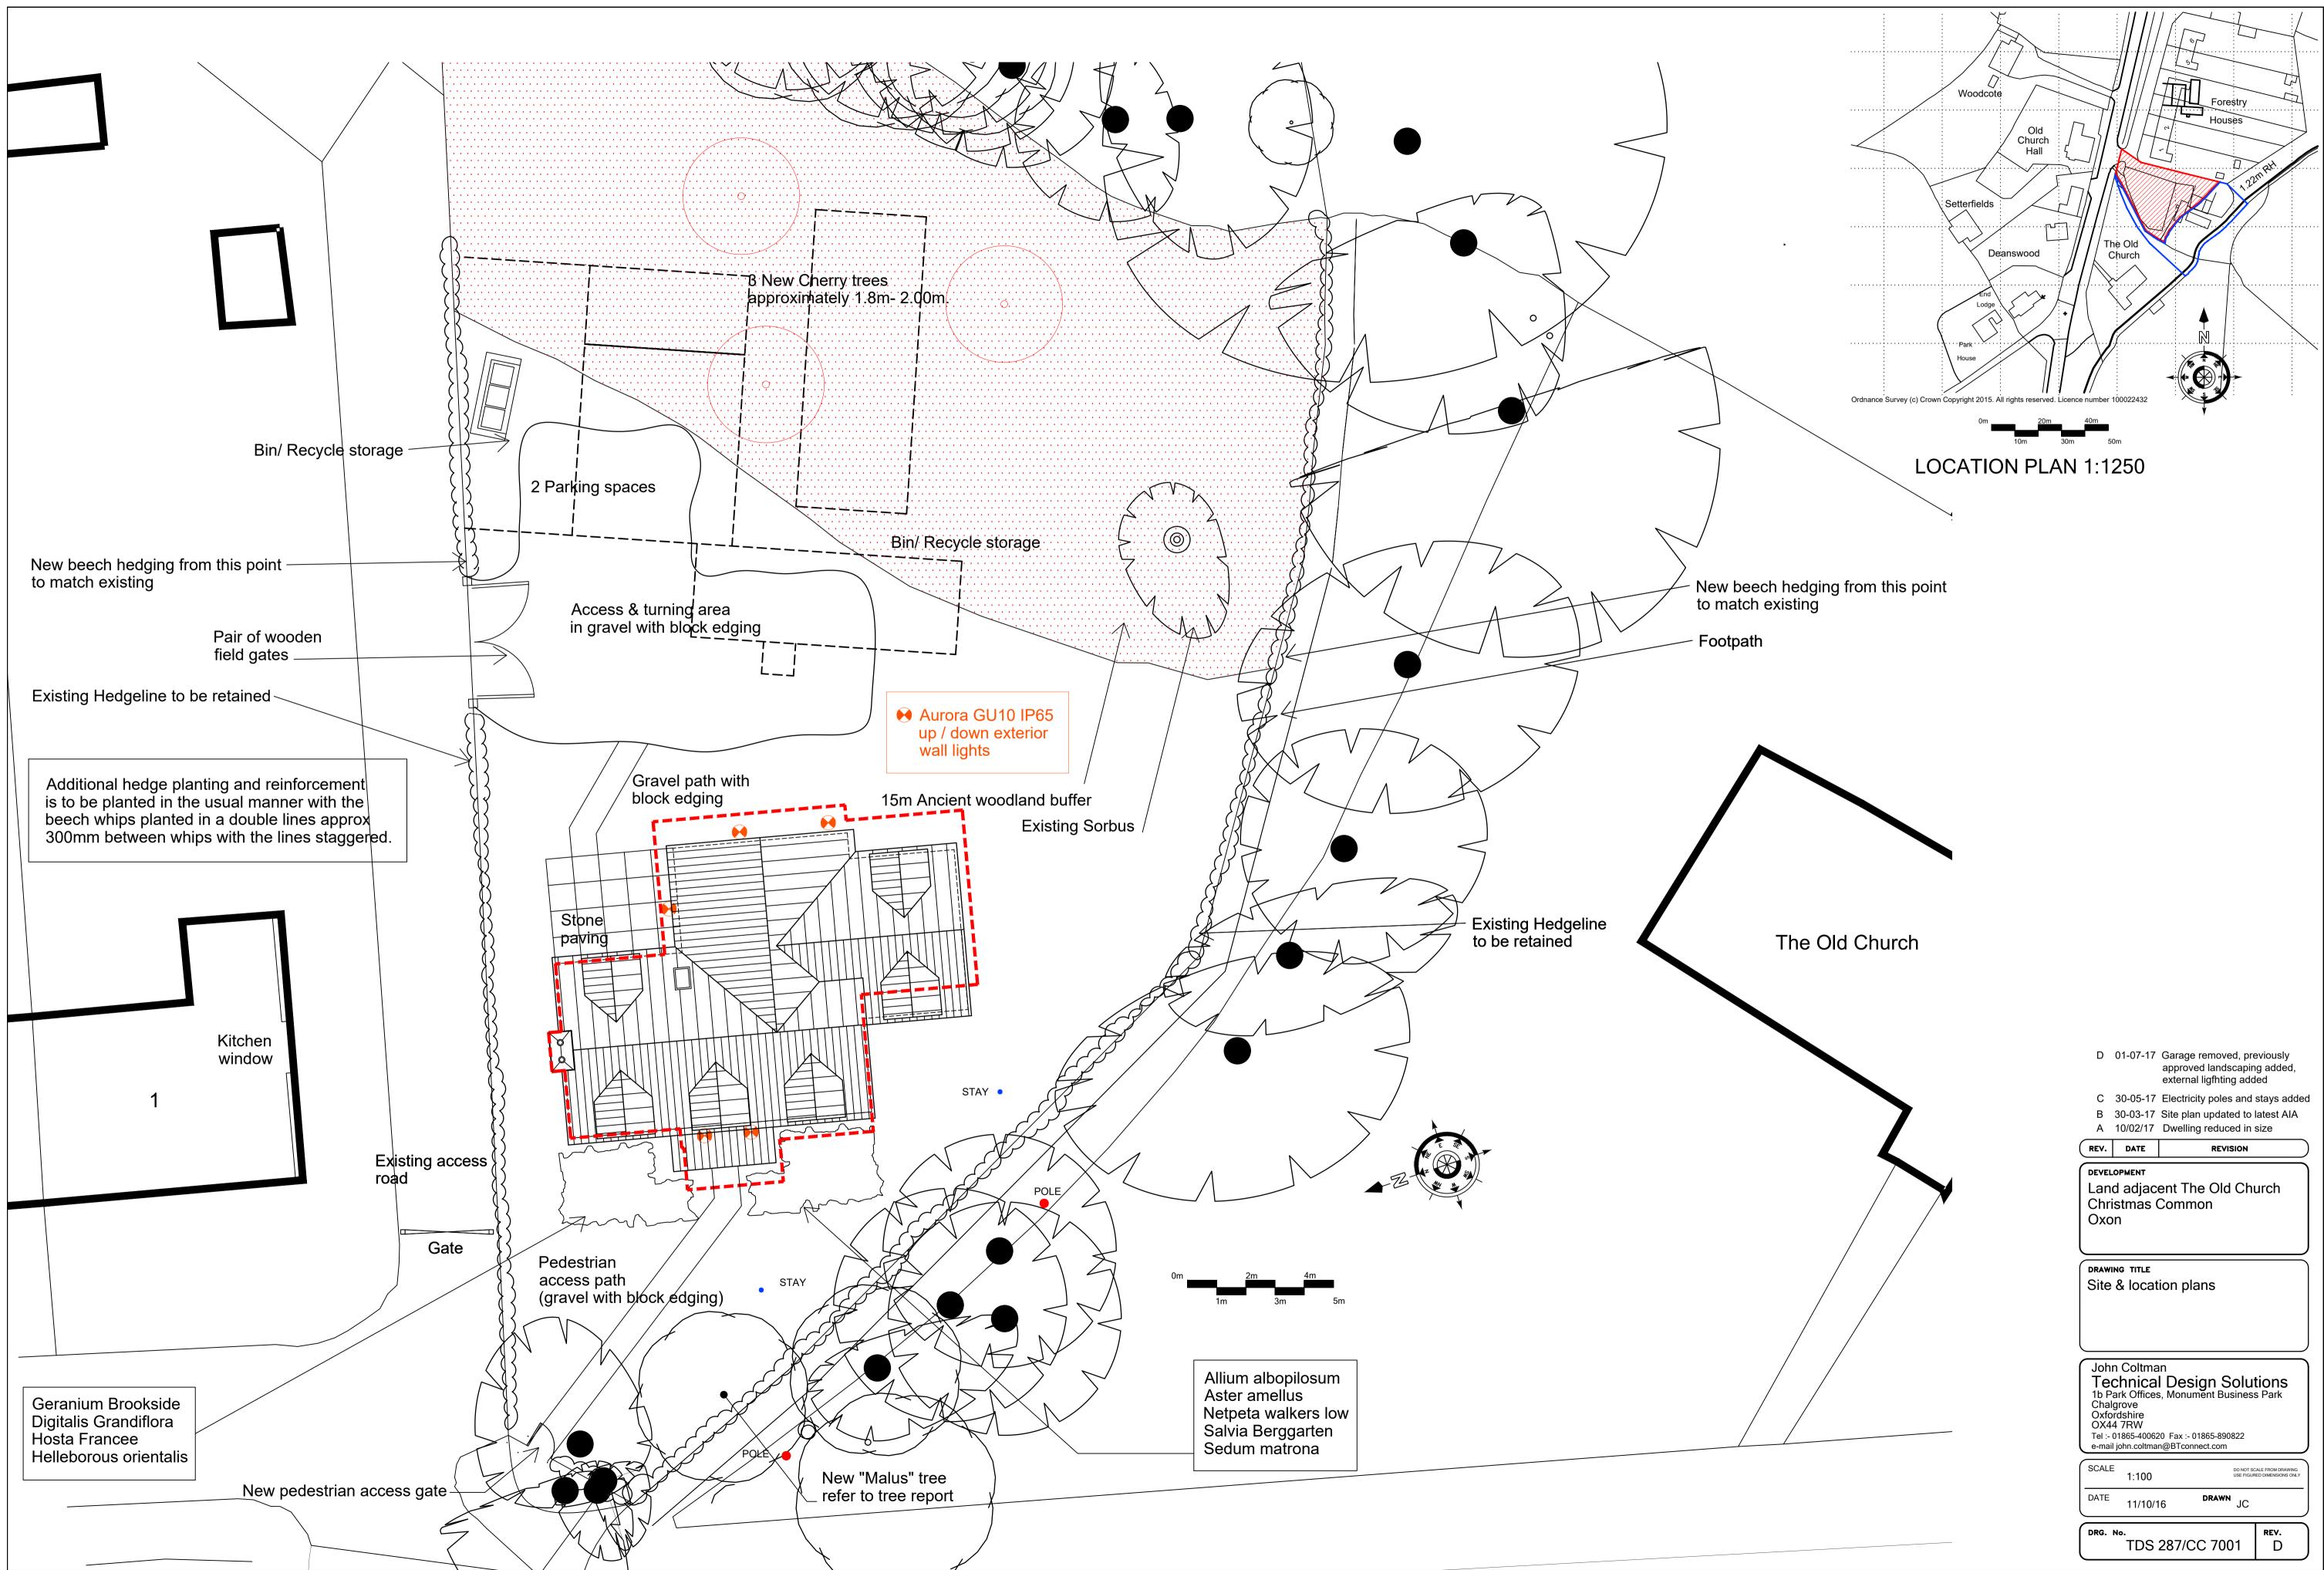

D 01-08-17 Garage removed

C 30-05-17 Electricity poles and stays added B 30-03-17 Site plan updated to latest AIA

| D                                                                                                                                                                                                                    | 01-07-17                                                 | Garage removed, pre<br>approved landscapin<br>external ligfhting add | ig added,                                |  |  |  |
|----------------------------------------------------------------------------------------------------------------------------------------------------------------------------------------------------------------------|----------------------------------------------------------|----------------------------------------------------------------------|------------------------------------------|--|--|--|
| С                                                                                                                                                                                                                    | 30-05-17                                                 | Electricity poles and stays added                                    |                                          |  |  |  |
| В                                                                                                                                                                                                                    |                                                          | Site plan updated to latest AIA                                      |                                          |  |  |  |
| A                                                                                                                                                                                                                    | 10/02/17                                                 | Dwelling reduced in                                                  | size                                     |  |  |  |
| REV.                                                                                                                                                                                                                 | DATE                                                     | REVISION                                                             |                                          |  |  |  |
| Oxo                                                                                                                                                                                                                  | Land adjacent The Old Church<br>Christmas Common<br>Oxon |                                                                      |                                          |  |  |  |
|                                                                                                                                                                                                                      |                                                          | ion plans                                                            |                                          |  |  |  |
| John Coltman<br><b>Technical Design Solutions</b><br>1b Park Offices, Monument Business Park<br>Chalgrove<br>Oxfordshire<br>OX44 7RW<br>Tel :- 01865-400620 Fax :- 01865-890822<br>e-mail john.coltman@BTconnect.com |                                                          |                                                                      |                                          |  |  |  |
| SCALI                                                                                                                                                                                                                | E 1:100                                                  |                                                                      | CALE FROM DRAWING<br>RED DIMENSIONS ONLY |  |  |  |
| DATE                                                                                                                                                                                                                 | 11/10/1                                                  | 6 DRAWN JC                                                           |                                          |  |  |  |
| DRG. No.<br>TDS 287/CC 7001 D                                                                                                                                                                                        |                                                          |                                                                      |                                          |  |  |  |