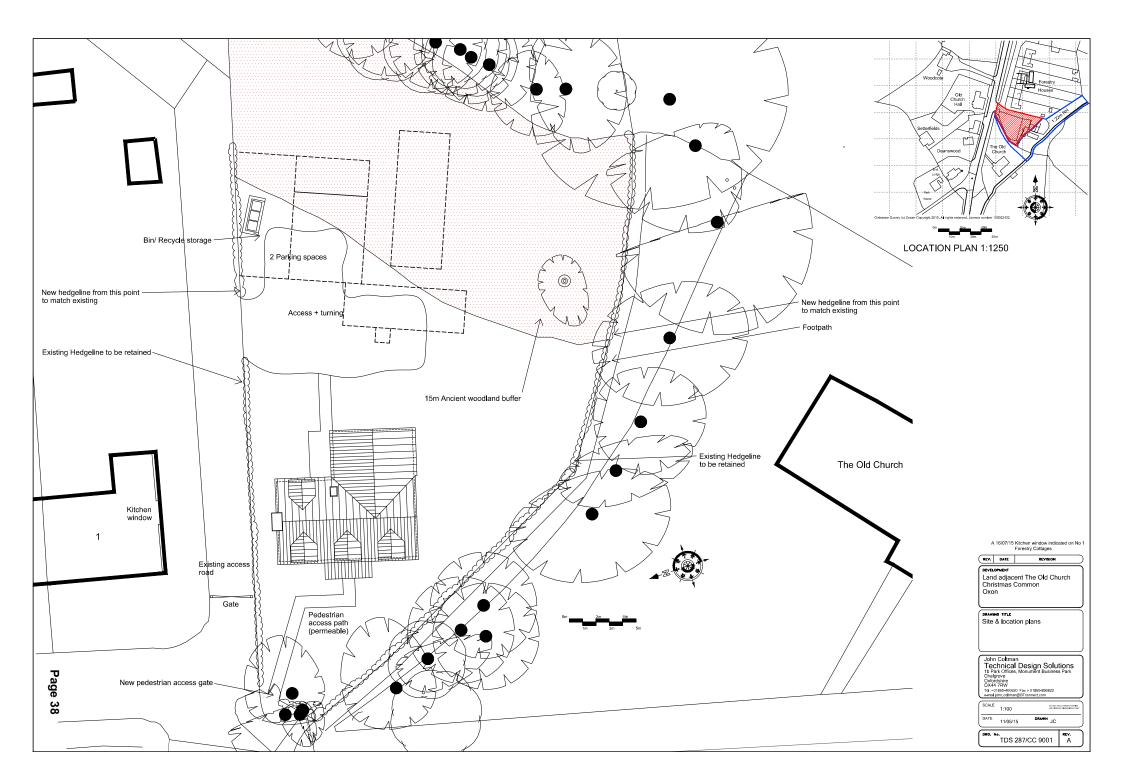

A 16/07/15 Bedroom 3 and bathroom revised 25 degree line added to street score, structure above 25 degrees line indicated on left elevation (RCV, DATE REVISION DEVELOPMENT Land adjacent The Old Church

Christmas Common Oxon

Plans, elevations, roof plan, street elevation & block plan

John Coltman Technical Design Solutions Tb Park Offices, Monument Business Park Chalgrove Oxfordshire OX44 7RW

0 Fax > 01865-890822

DRAWN JC

DO NOT TEALE FINDING HAVE NO. UNIT FERMINE COMPARING DATE

> rev. A

Tel :-01865-400

e-mail john.coltman@B SCALE

DATE 11/06/15

DRG. No. TDS 287/CC 9000