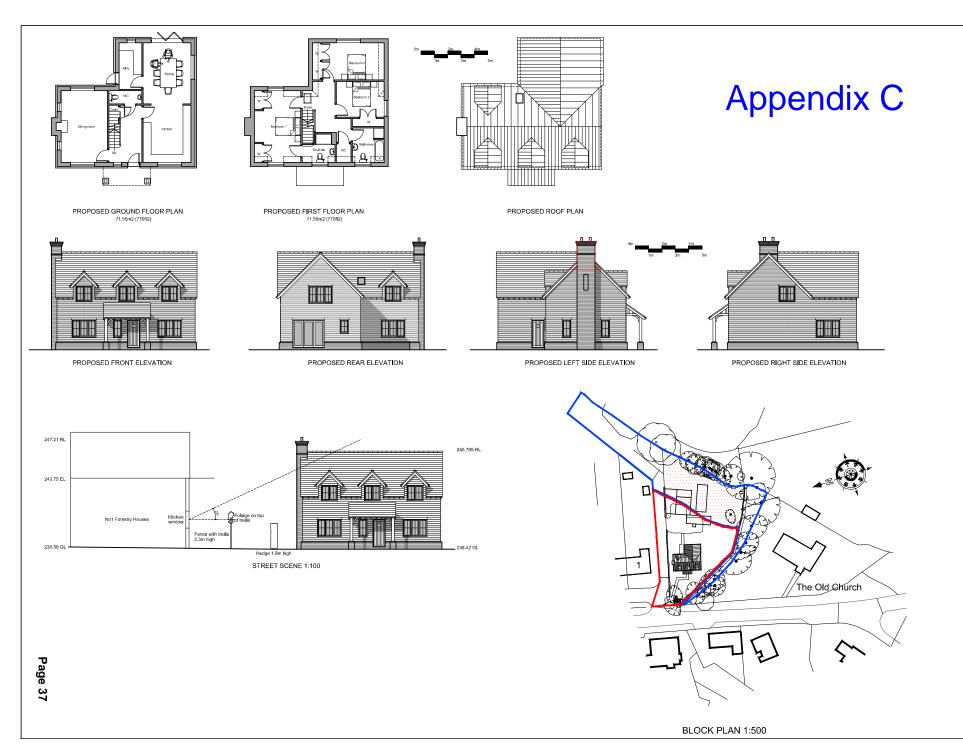

## Appendix B

PROPOSED RIGHT SIDE ELEVATION

|                                              | 10/02/17                                                                     | Dwelling reduced in size                                                                                                      |
|----------------------------------------------|------------------------------------------------------------------------------|-------------------------------------------------------------------------------------------------------------------------------|
| REV.                                         | DATE                                                                         | REVISION                                                                                                                      |
| Lan                                          | istmas (                                                                     | ent The Old Church<br>Common                                                                                                  |
| Pla                                          | -                                                                            | ations, roof plan,<br>ation & block plan                                                                                      |
| Joh                                          | n Coltma                                                                     |                                                                                                                               |
| 1b F<br>Cha<br>Oxfo<br>OX4<br>Tel :-         | Park Offices<br>Igrove<br>ordshire<br>4 7RW<br>01865-40062                   | I Design Solutions<br>s, Monument Business Park<br>20 Fax :- 01865-890822<br>in@BTconnect.com                                 |
| 1b F<br>Cha<br>Oxfo<br>OX4<br>Tel :-         | Park Offices<br>Igrove<br>ordshire<br>4 7RW<br>01865-40062<br>il john.coltma | s, Monument Business Park<br>20 Fax :- 01865-890822                                                                           |
| 1b F<br>Cha<br>Oxfo<br>OX4<br>Tel :-<br>e-ma | Park Offices<br>Igrove<br>ordshire<br>4 7RW<br>01865-40062<br>il john.coltma | s, Monument Business Park 20 Fax :- 01865-890822 an@BTconnect.com Do NOT SCALE FROM DRAWING USE FIGURED DIMENSIONS ONLY DRAWN |

A 16/07/15 Bedroom 3 and bathroom revised 25 degree line added to street score, structure above 25 degrees line indicated on left elevation (RCV, DATE REVISION DEVELOPMENT Land adjacent The Old Church

Christmas Common Oxon

Plans, elevations, roof plan, street elevation & block plan

John Coltman Technical Design Solutions Tb Park Offices, Monument Business Park Chalgrove Oxfordshire OX44 7RW

0 Fax > 01865-890822

DRAWN JC

DO NOT TEALE FINDING HAVE NO. UNIT FERMINE COMPARING DATE

> rev. A

Tel :-01865-400

e-mail john.coltman@B SCALE

DATE 11/06/15

DRG. No. TDS 287/CC 9000