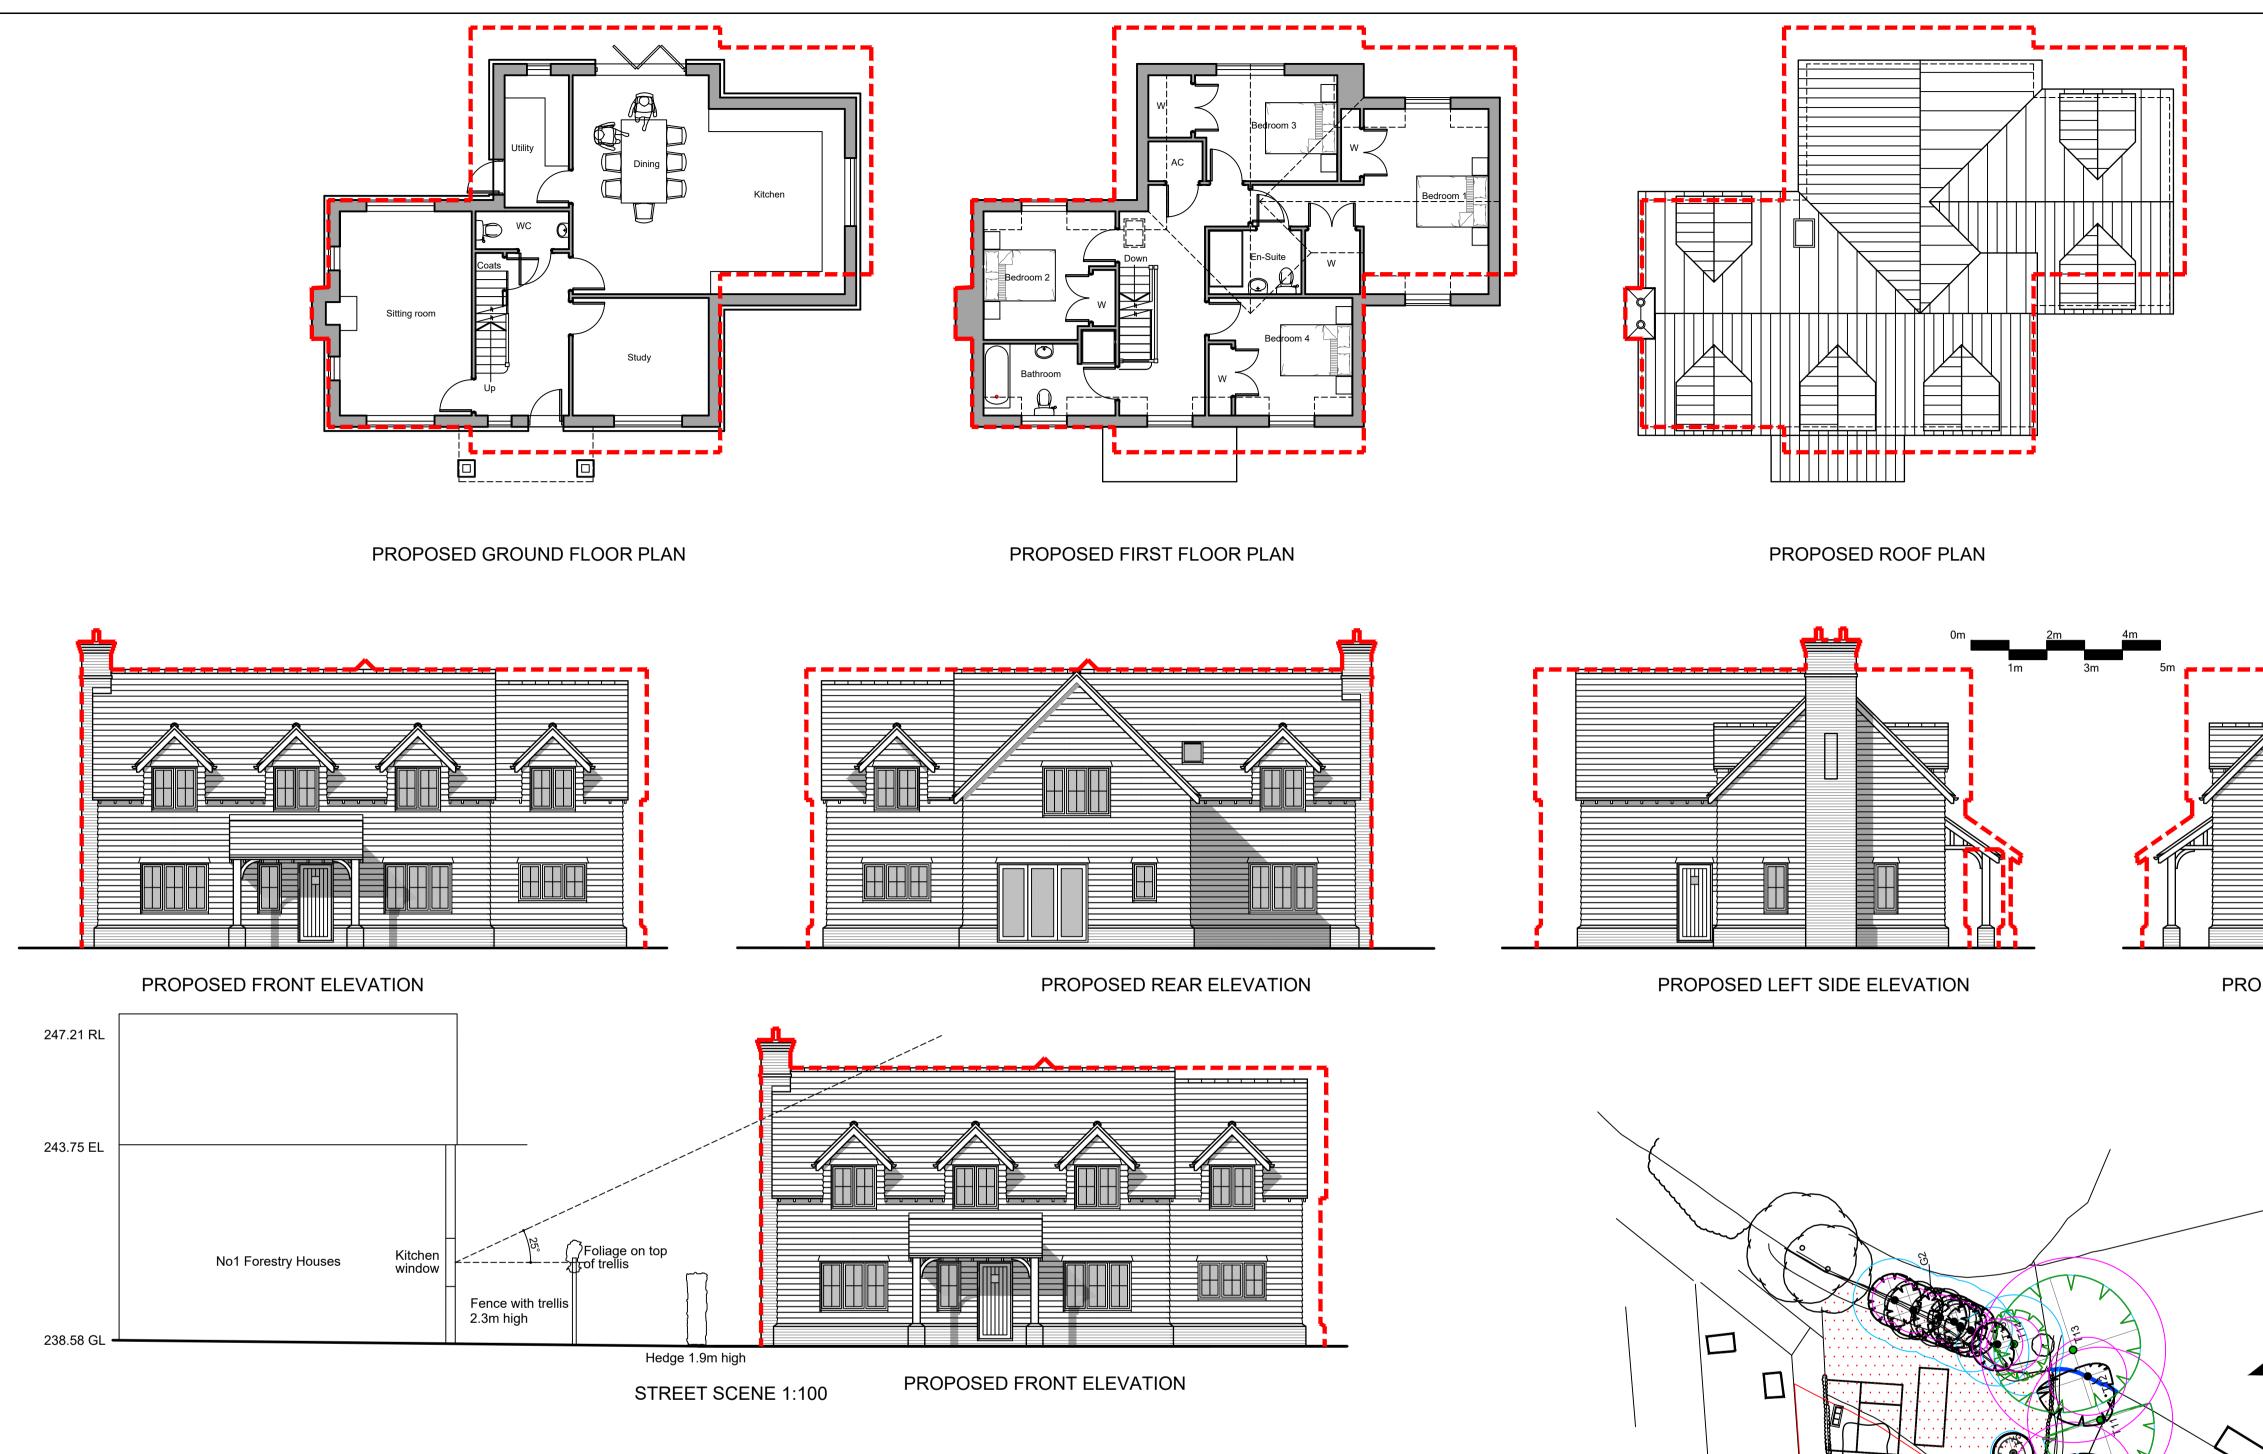

A 16/07/15 Bedroom 3 and bathroom revised 25 degree line added to street score, structure above 25 degrees line indicated on left elevation (RCV, DATE REVISION DEVELOPMENT Land adjacent The Old Church

Christmas Common Oxon

Plans, elevations, roof plan, street elevation & block plan

John Coltman Technical Design Solutions Tb Park Offices, Monument Business Park Chalgrove Oxfordshire OX44 7RW

0 Fax > 01865-890822