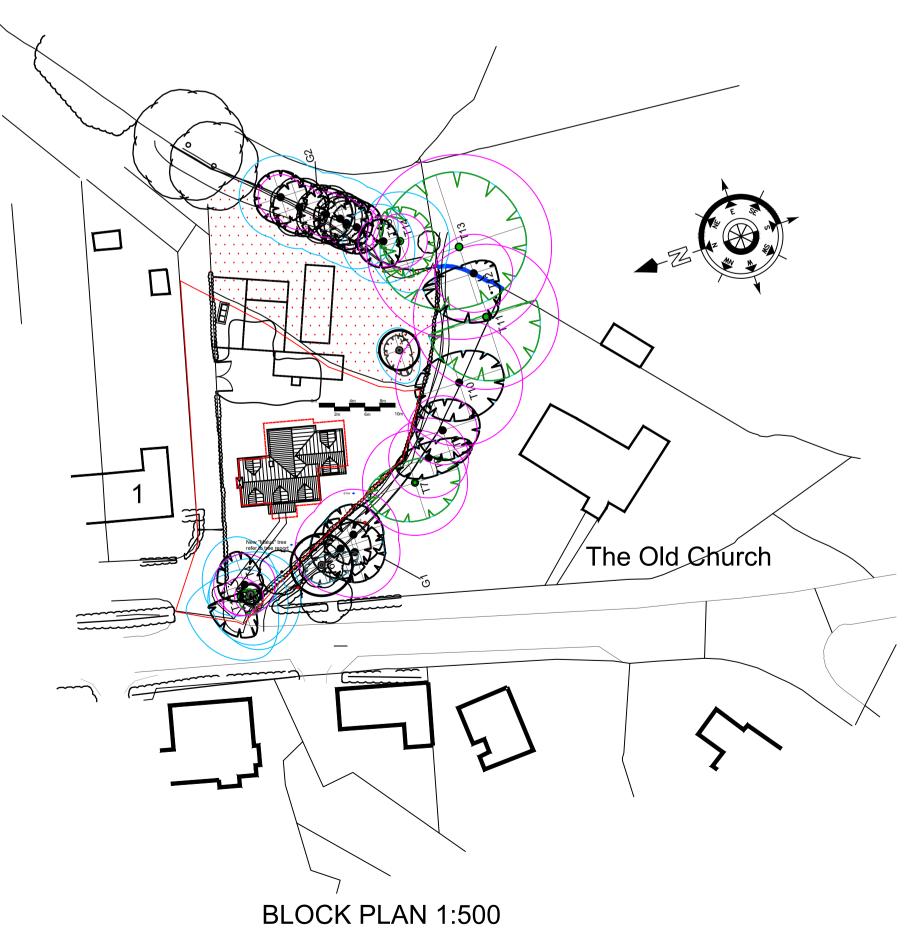

D 01-08-17 Garage removed

C 30-05-17 Electricity poles and stays added B 30-03-17 Site plan updated to latest AIA

| D                                                                                                                                                                                                                    | 01-07-17                                                 | Garage removed, pre<br>approved landscapin<br>external ligfhting add | ig added,                                |  |  |  |
|----------------------------------------------------------------------------------------------------------------------------------------------------------------------------------------------------------------------|----------------------------------------------------------|----------------------------------------------------------------------|------------------------------------------|--|--|--|
| С                                                                                                                                                                                                                    | 30-05-17                                                 | Electricity poles and stays added                                    |                                          |  |  |  |
| В                                                                                                                                                                                                                    |                                                          | Site plan updated to latest AIA                                      |                                          |  |  |  |
| A                                                                                                                                                                                                                    | 10/02/17                                                 | Dwelling reduced in                                                  | size                                     |  |  |  |
| REV.                                                                                                                                                                                                                 | DATE                                                     | REVISION                                                             |                                          |  |  |  |
| Oxo                                                                                                                                                                                                                  | Land adjacent The Old Church<br>Christmas Common<br>Oxon |                                                                      |                                          |  |  |  |
|                                                                                                                                                                                                                      |                                                          | ion plans                                                            |                                          |  |  |  |
| John Coltman<br><b>Technical Design Solutions</b><br>1b Park Offices, Monument Business Park<br>Chalgrove<br>Oxfordshire<br>OX44 7RW<br>Tel :- 01865-400620 Fax :- 01865-890822<br>e-mail john.coltman@BTconnect.com |                                                          |                                                                      |                                          |  |  |  |
| SCALI                                                                                                                                                                                                                | E 1:100                                                  |                                                                      | CALE FROM DRAWING<br>RED DIMENSIONS ONLY |  |  |  |
| DATE                                                                                                                                                                                                                 | 11/10/1                                                  | 6 DRAWN JC                                                           |                                          |  |  |  |
| DRG. No.<br>TDS 287/CC 7001 D                                                                                                                                                                                        |                                                          |                                                                      |                                          |  |  |  |