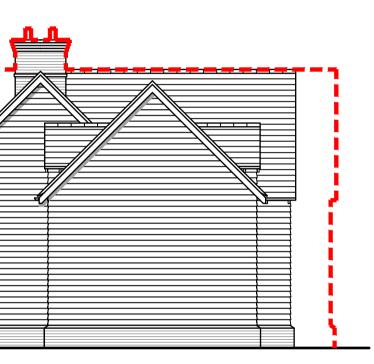

A 16/07/15 Bedroom 3 and bathroom revised 25 degree line added to street score, structure above 25 degrees line indicated on left elevation (RCV, DATE REVISION DEVELOPMENT Land adjacent The Old Church