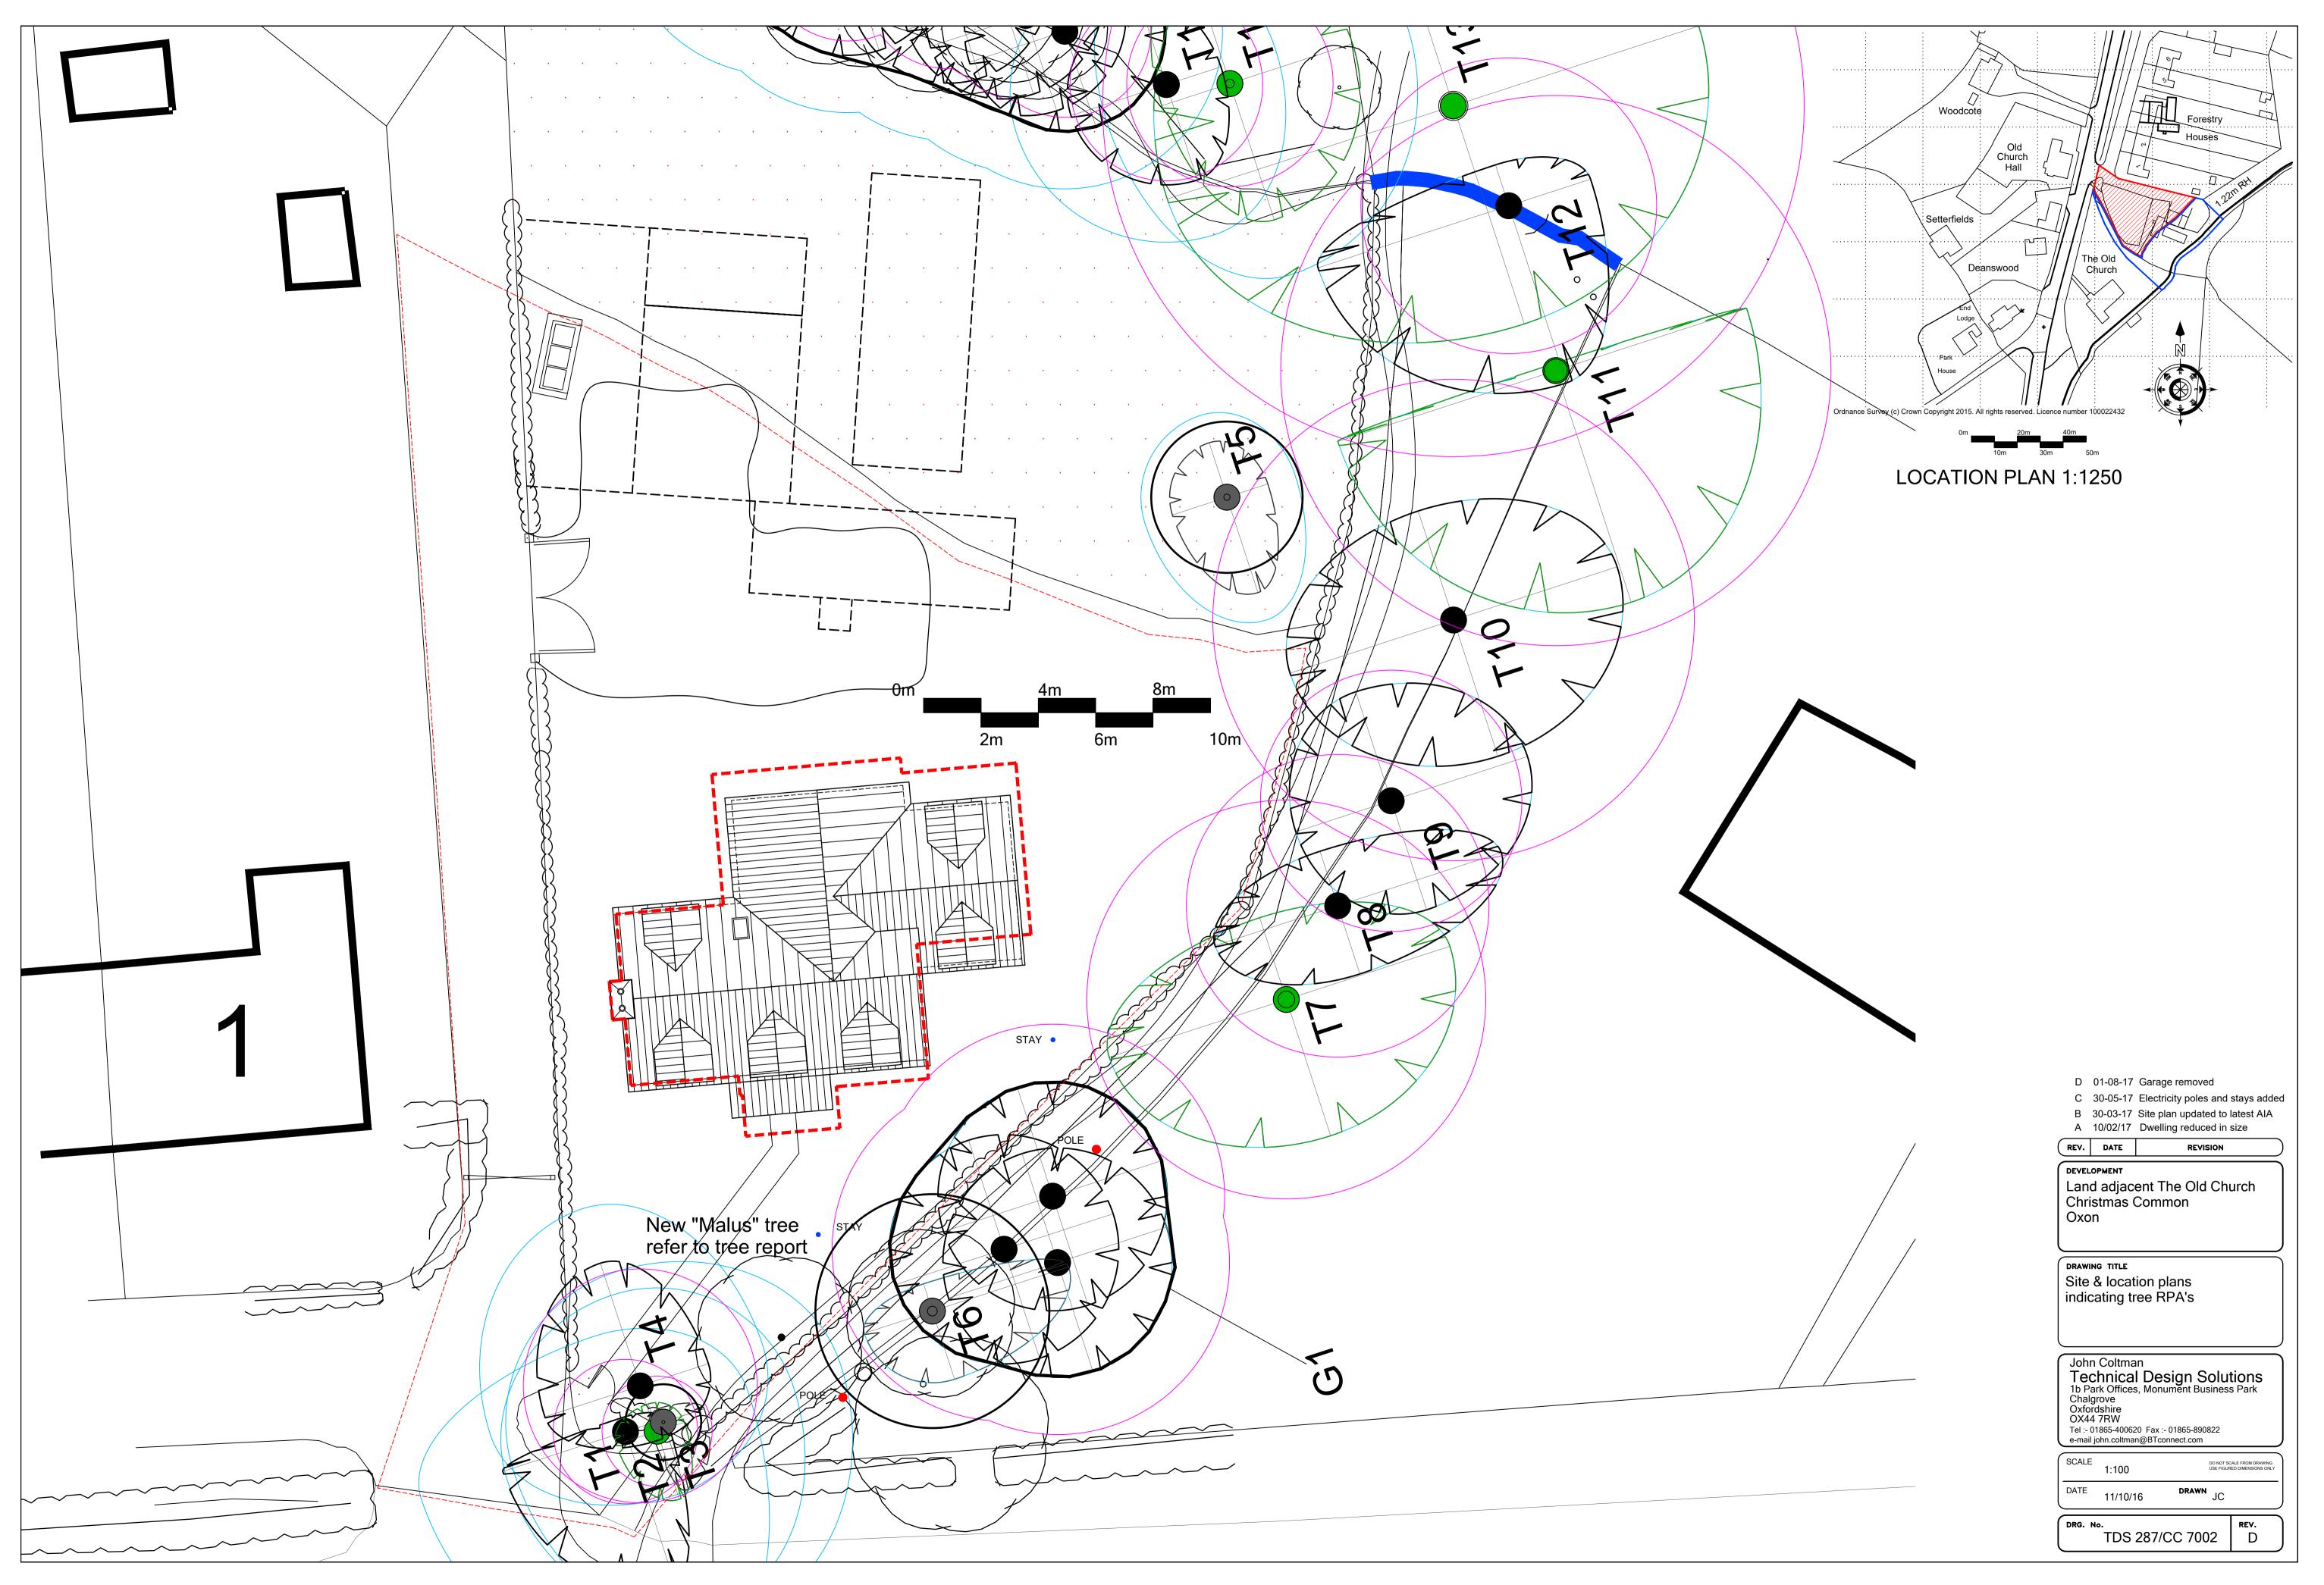

D 01-08-17 Garage removed

C 30-05-17 Electricity poles and stays added B 30-03-17 Site plan updated to latest AIA

| D                                                                                                                                                                                                                    | 01-07-17                                                 | Garage removed, pre<br>approved landscapin<br>external ligfhting add | ig added,                                |  |  |  |
|----------------------------------------------------------------------------------------------------------------------------------------------------------------------------------------------------------------------|----------------------------------------------------------|----------------------------------------------------------------------|------------------------------------------|--|--|--|
| С                                                                                                                                                                                                                    | 30-05-17                                                 | Electricity poles and stays added                                    |                                          |  |  |  |
| В                                                                                                                                                                                                                    |                                                          | Site plan updated to latest AIA                                      |                                          |  |  |  |
| A                                                                                                                                                                                                                    | 10/02/17                                                 | Dwelling reduced in                                                  | size                                     |  |  |  |
| REV.                                                                                                                                                                                                                 | DATE                                                     | REVISION                                                             |                                          |  |  |  |
| Oxo                                                                                                                                                                                                                  | Land adjacent The Old Church<br>Christmas Common<br>Oxon |                                                                      |                                          |  |  |  |
|                                                                                                                                                                                                                      |                                                          | ion plans                                                            |                                          |  |  |  |
| John Coltman<br><b>Technical Design Solutions</b><br>1b Park Offices, Monument Business Park<br>Chalgrove<br>Oxfordshire<br>OX44 7RW<br>Tel :- 01865-400620 Fax :- 01865-890822<br>e-mail john.coltman@BTconnect.com |                                                          |                                                                      |                                          |  |  |  |
| SCALI                                                                                                                                                                                                                | E 1:100                                                  |                                                                      | CALE FROM DRAWING<br>RED DIMENSIONS ONLY |  |  |  |
| DATE                                                                                                                                                                                                                 | 11/10/1                                                  | 6 DRAWN JC                                                           |                                          |  |  |  |
| DRG. No.<br>TDS 287/CC 7001 D                                                                                                                                                                                        |                                                          |                                                                      |                                          |  |  |  |